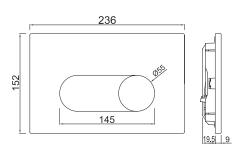

| Product Code                    | JCP-CHR-102415                                                                                                                                                                      |
|---------------------------------|-------------------------------------------------------------------------------------------------------------------------------------------------------------------------------------|
| Description                     | Control Plate Ornamix Prime                                                                                                                                                         |
| Features                        | <ul> <li>Coordinated design with Ornamix Prime product range</li> <li>Dual flush</li> <li>Mechanical actuation</li> <li>Made from ABS (Acrylonitrile butadiene styrene)</li> </ul>  |
| ABS Specification in Percentage | Specific Gravity g/cm2 (1.06-1.10), Melt Mass Flow Rate g/10 min. (20-26), Rockwell Hardness (95-115), DTUL @ 66 psi /0.45 MPa 0C (78-102)                                          |
| Available Colour<br>Finishing   | Antique Bronze (ABR), Antique Copper (ACR), Black Chrome (BCH), Black Matt (BLM), Gold Dust (GDS), Full Gold (GLD), Graphite (GRF), Stainless Steel Finish (SSF) & White Matt (WHM) |